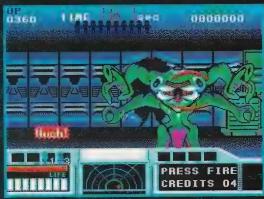

1989 Origin Systems, Inc.

Having already taken the

arcades by storm, Space Gun blasts onto your computer screens, courtesy of Ocean. Set in space, this is an Operation Wolf clone. Read on for the low-down...

The first aliens you are likely to encounter are every bit as

alking into an arcade and discovering a cabinet with two plastic guns as accessories attached to the front is nothing new nowadays. The one which has most recently come to the fore is Space Gun.

The game immediately throws you into an alien infested space craft with a friend, armed only with a special gun for defense. After only a few seconds of combat the action blazes away at full pace and shows no sign of letting up.